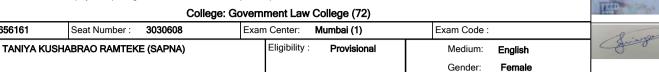

Student Name:

2019016402656161

## University of Mumbai, Mumbai

M.G.Road, Fort, Mumbai-400032, Maharashtra(India)

**Examination Hall Ticket** L.L.B. (5 years)-Regular-Revised Pattern (L.L.B.)-Fif.Y. L.L.B.-Sem X for Summer 2024 Examination

| नाव (मराठी): | तानिया कुशाबराव रामटेके | Phy. Challenged: <b>No</b> | Appearance Type: Fresher |
|--------------|-------------------------|----------------------------|--------------------------|
|              |                         |                            |                          |