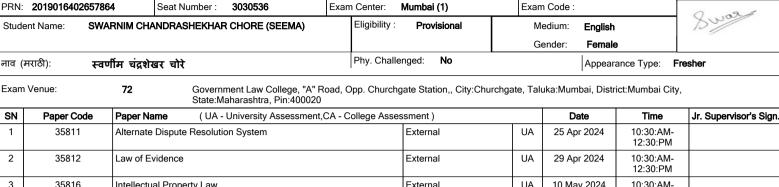

M.G.Road, Fort, Mumbai-400032, Maharashtra(India)

**Examination Hall Ticket**L.L.B. (5 years)-Regular-Revised Pattern (L.L.B.)-Fif.Y. L.L.B.-Sem X for Summer 2024 Examination

College: Government I aw College (72)

|                              |               |              | College. Go | ACITIIII | CIIL LAW OL      | Silege (72) |             |         | 1     |
|------------------------------|---------------|--------------|-------------|----------|------------------|-------------|-------------|---------|-------|
| PRN: <b>20190164026569</b> 9 | Seat 1        | Number:      | 3030514     | Exam C   | Center: <b>M</b> | umbai (1)   | Exam Code : |         | 80:00 |
| Student Name: SUR            | OLIYA YASHASV | VI PANKAJ (N | MAMTA)      | E        | Eligibility:     | Provisional | Medium:     | English | agong |
|                              |               |              |             |          |                  |             | Gender:     | Female  | I     |

Phy. Challenged: नाव (मराठी): यशस्वी Appearance Type:

Government Law College, "A" Road, Opp. Churchgate Station., City:Churchgate, Taluka:Mumbai, District:Mumbai City, State:Maharashtra, Pin:400020 Exam Venue: 72

| SN | Paper Code | Paper Name ( UA - University Assessment, CA - College Asse | Name (UA - University Assessment, CA - College Assessment) |    |             |                       |  |
|----|------------|------------------------------------------------------------|------------------------------------------------------------|----|-------------|-----------------------|--|
| 1  | 35811      | Alternate Dispute Resolution System                        | External                                                   | UA | 25 Apr 2024 | 10:30:AM-<br>12:30:PM |  |
| 2  | 35812      | Law of Evidence                                            | External                                                   | UA | 29 Apr 2024 | 10:30:AM-<br>12:30:PM |  |
| 3  | 35814      | Law and Medicine                                           | External                                                   | UA | 06 May 2024 | 10:30:AM-<br>12:30:PM |  |
| 4  | 35816      | Intellectual Property Law                                  | External                                                   | UA | 10 May 2024 | 10:30:AM-<br>12:30:PM |  |
|    | 35811      | Alternate Dispute Resolution System                        | Internal                                                   | CA |             |                       |  |
|    | 35812      | Law of Evidence                                            | Internal                                                   | CA |             |                       |  |
|    | 35814      | Law and Medicine                                           | Internal                                                   | CA |             |                       |  |
|    | 35816      | Intellectual Property Law                                  | Internal                                                   | CA |             |                       |  |
| 5  | L33008     | Practical training III                                     | Internal                                                   | CA |             |                       |  |
| 6  | L33009     | Practical Training IV                                      | Internal                                                   | CA |             |                       |  |
|    |            |                                                            |                                                            |    |             |                       |  |